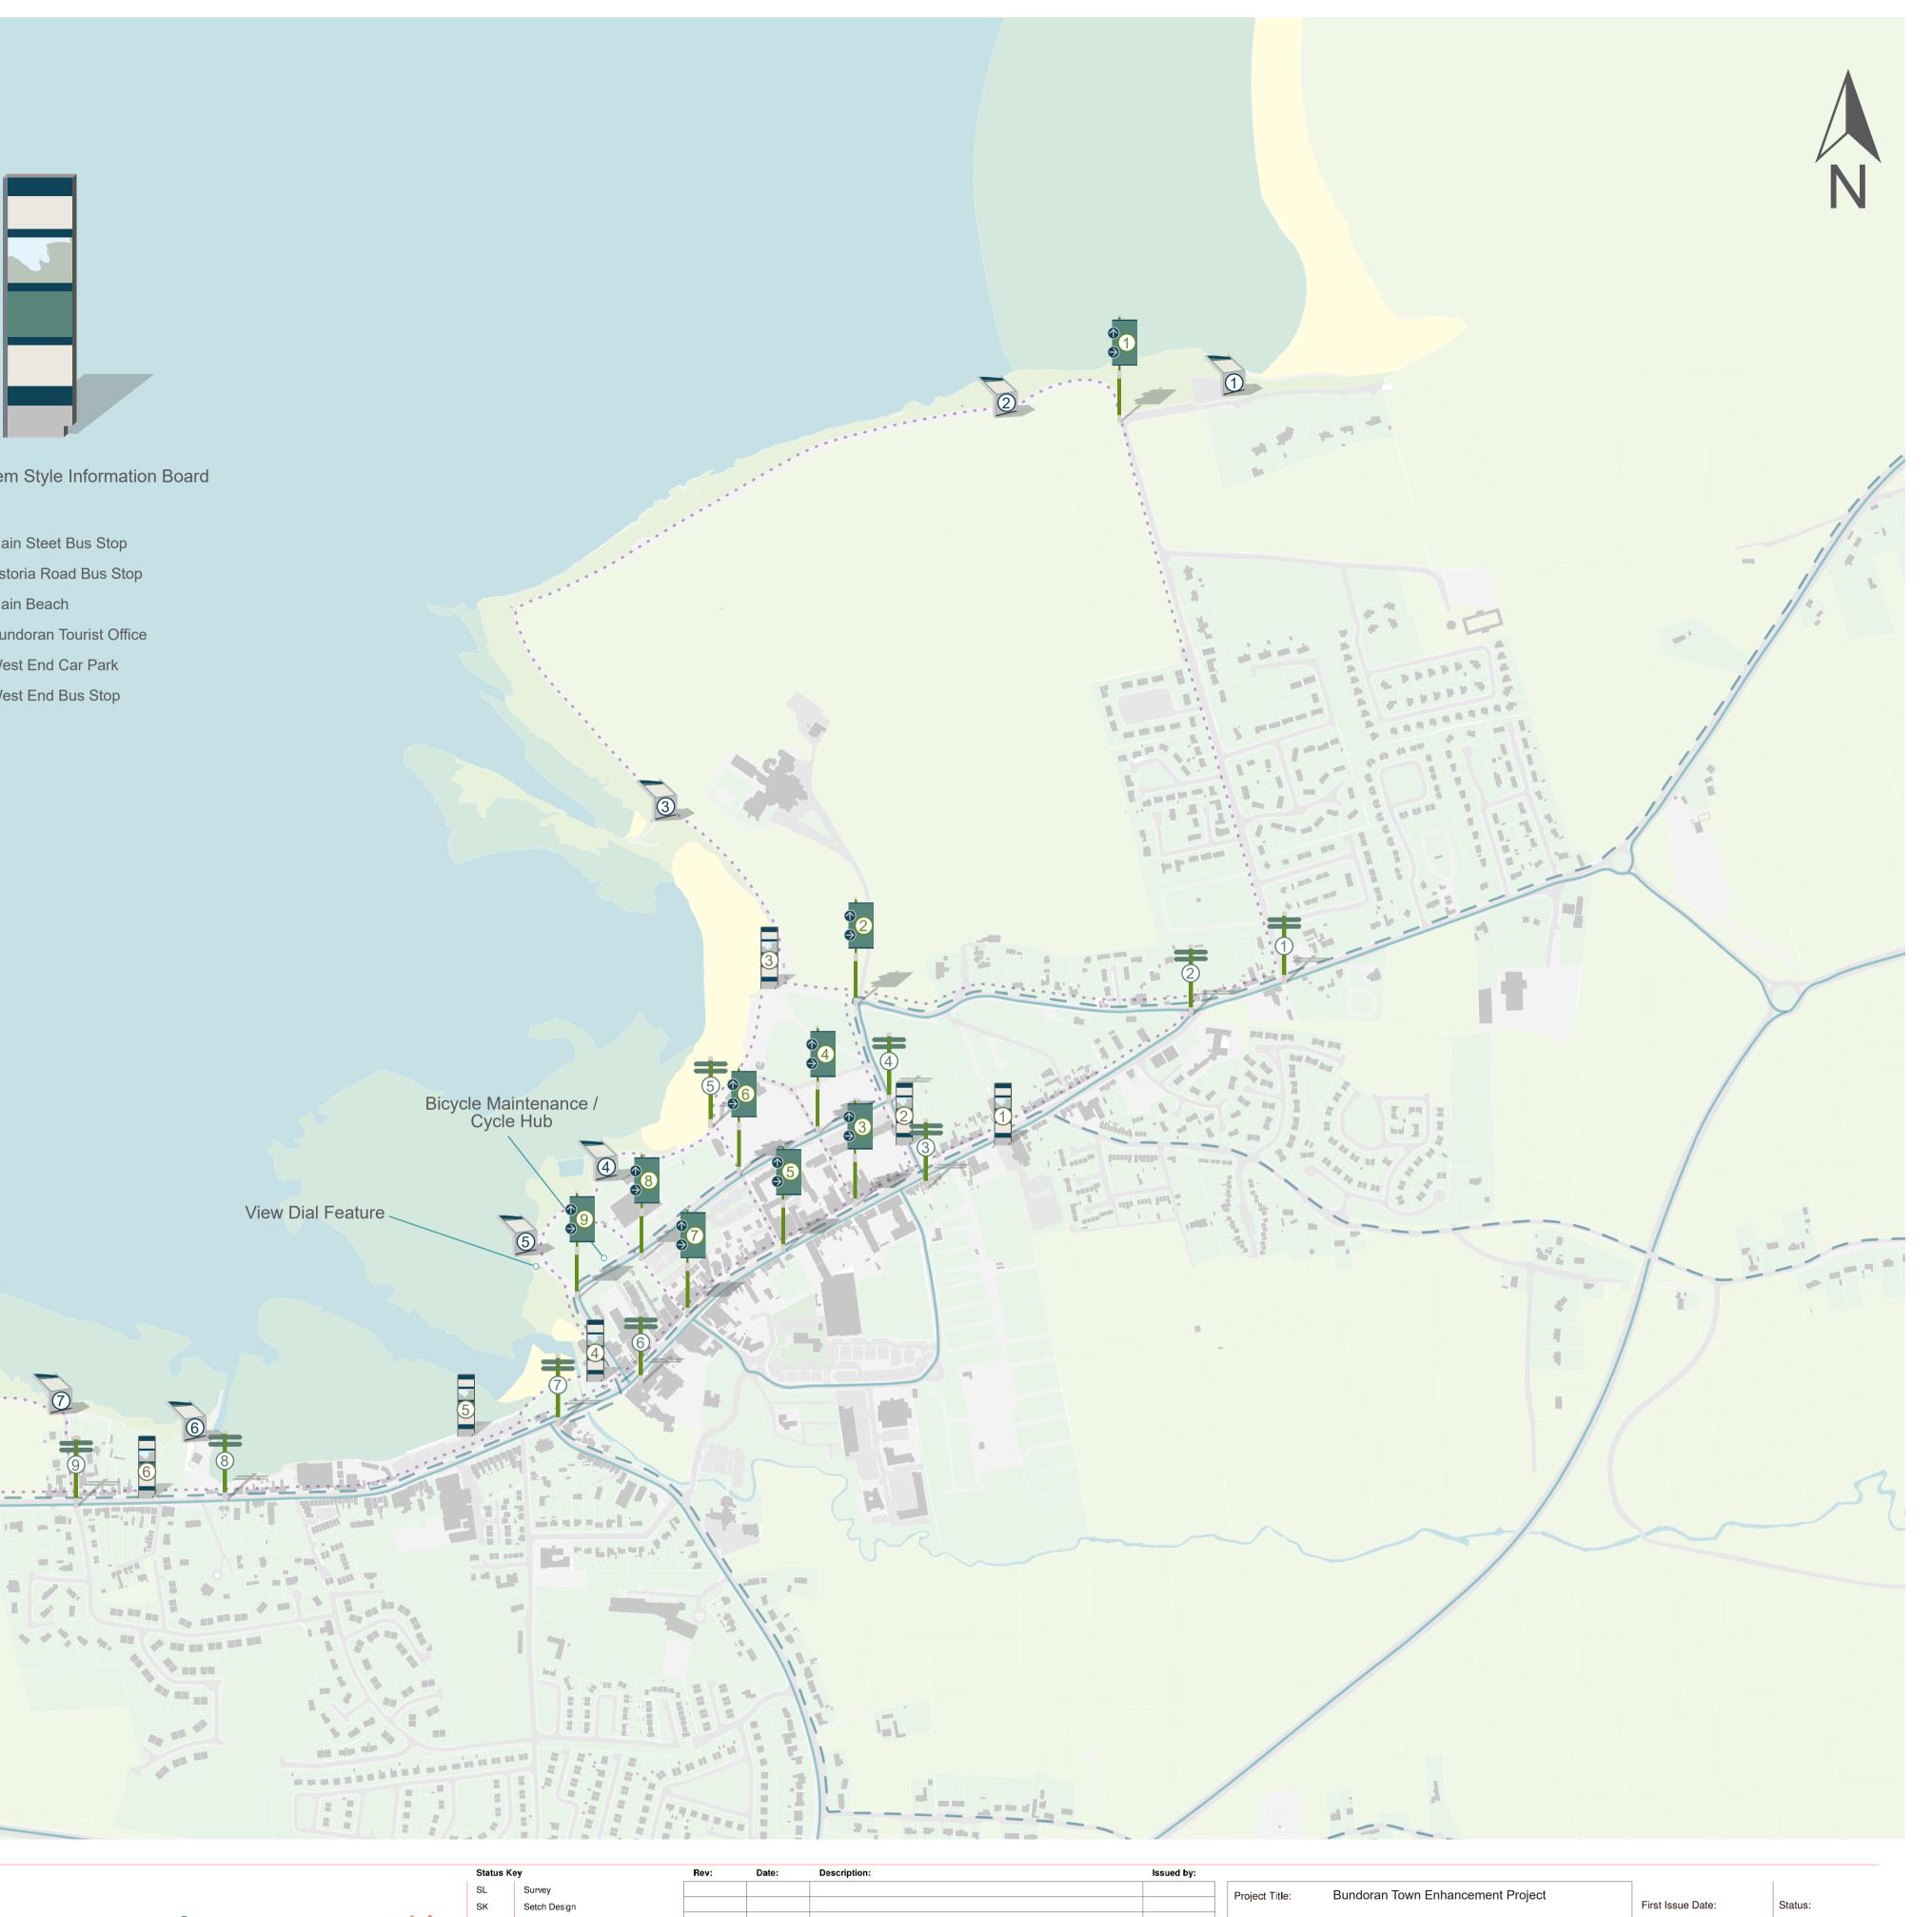

PAUL DOHERTY ARCHITECTS



|                          |           | Status | Status Key        |  | Date: | Description: | Issued by: |
|--------------------------|-----------|--------|-------------------|--|-------|--------------|------------|
|                          |           | SL     | Survey            |  |       |              |            |
|                          |           | SK     | Setch Design      |  |       |              |            |
|                          |           | INFO   | Information       |  |       |              |            |
| tae Tuaithe<br>Our Rural |           | PL     | Planning Part - 8 |  |       |              |            |
|                          |           | DD     | Detailed Design   |  |       |              |            |
|