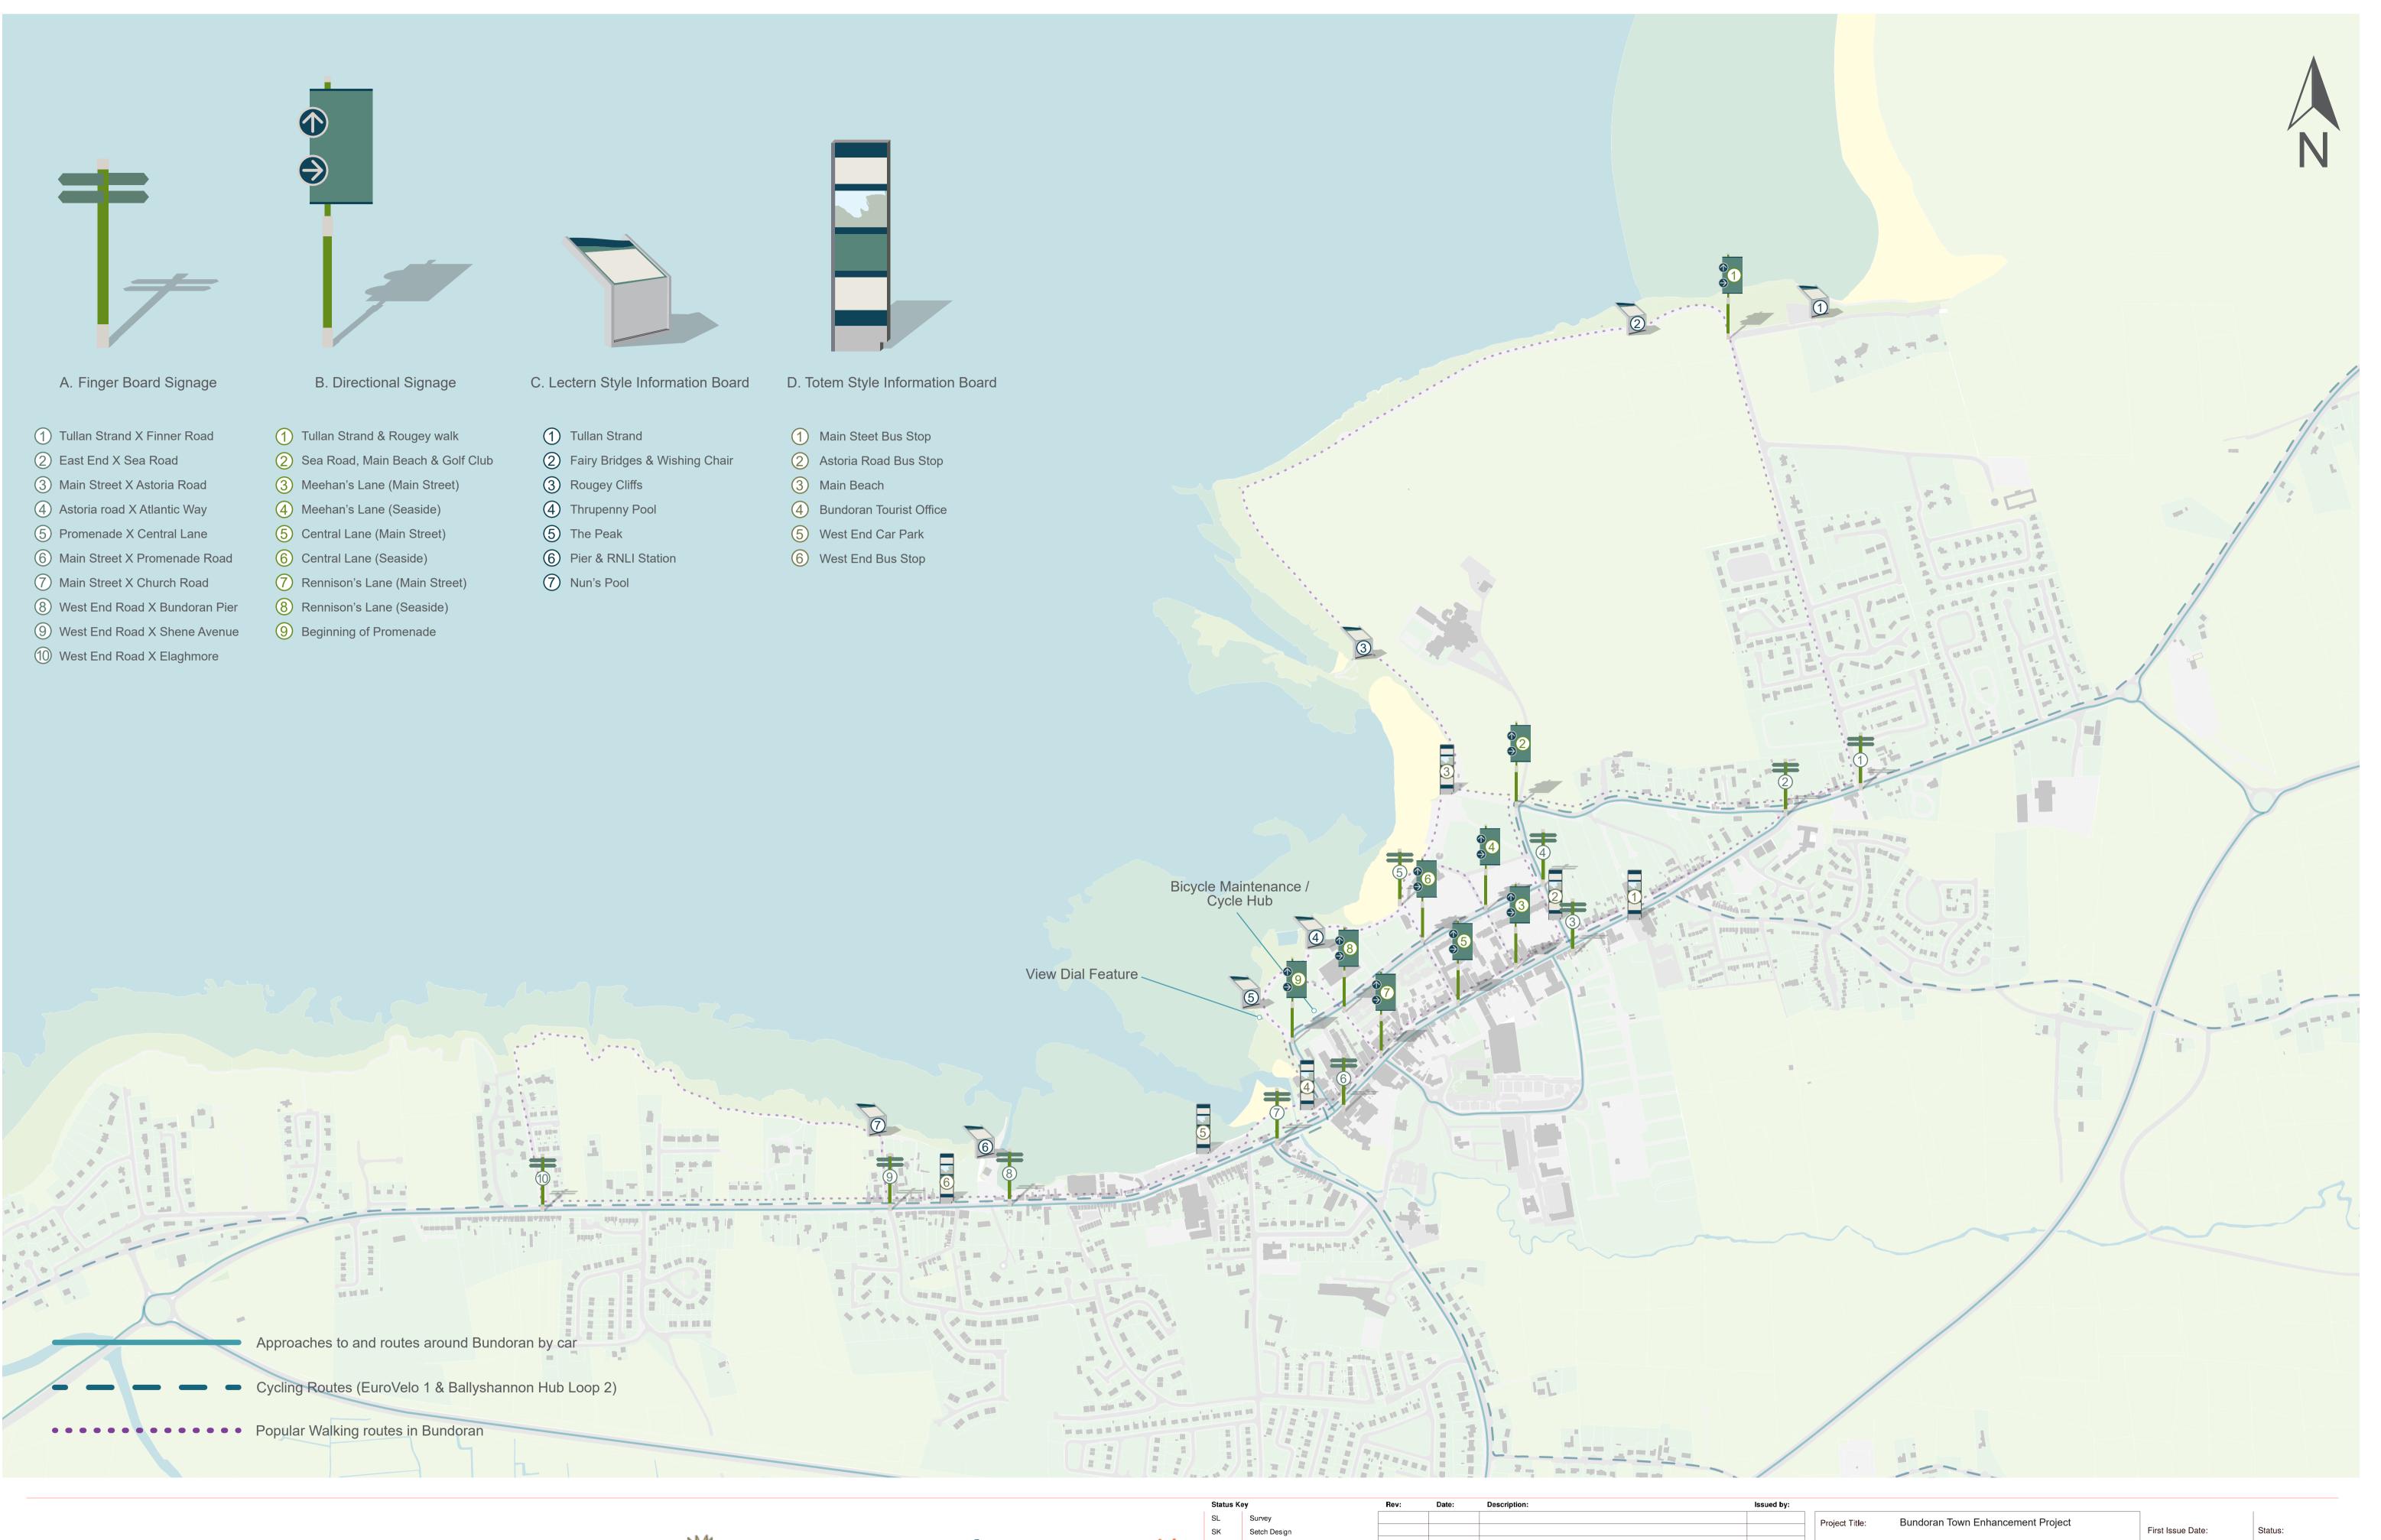

PAUL DOHERTY ARCHITECTS



|                          |           | Status | Status Key        |  | Date: | Description: | Issued by: |
|--------------------------|-----------|--------|-------------------|--|-------|--------------|------------|
|                          |           | SL     | Survey            |  |       |              |            |
|                          |           | SK     | Setch Design      |  |       |              |            |
|                          |           | INFO   | Information       |  |       |              |            |
| tae Tuaithe<br>Our Rural |           | PL     | Planning Part - 8 |  |       |              |            |
|                          |           | DD     | Detailed Design   |  |       |              |            |
|